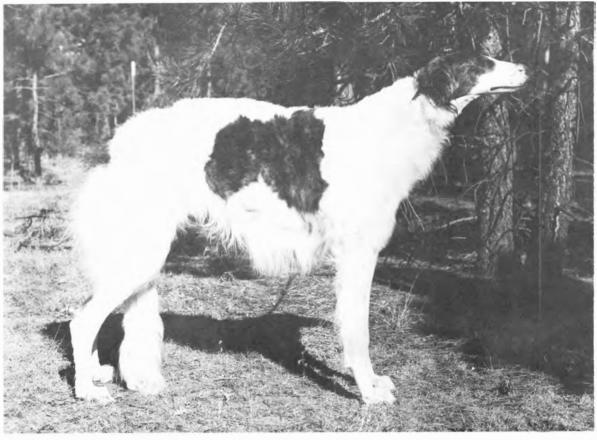

## Galaxy's Rising Star Carina

October 31, 1988 Breeder: Nadine Johnson Female White and Brindle

Colorado Springs, CO 80908 (719)495-4383 Pictured at 12 months of age, "Carie" has already earned ten points toward her championship - from the puppy class! Excelling in soundness and sidegait, she also has all the substance we could have hoped for in a foundation bitch.